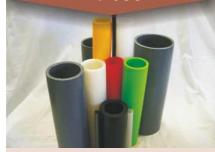

# Packaging/Carrying Protection Core Tubes

Many packaging applications suit bespoke tubes. Support tubes help increase carton & display bins strength & life span. A variety of sizes can be used for storage of rigid, flexible lengths of finished product. Caps or plugs can be supplied to enable them to carry & protect products such as weld, fishing & drain rods etc as well as drawings, posters and documents. Our extensive range of tooling allows many sizes from 3mm to 315mm

# **Cutting Sleeves**

Looking for a reusable cost effective alternative for a cutting sleeve to protect your materials? Have you considered the Naylor Specialist Plastic option? Source your core tubes and cutting sleeves from one UK manufacturer.