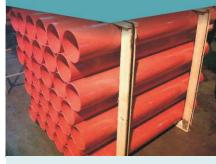

# Polypropylene and HDPE Core Tubes

A full range of material and size specific core tubes can be manufactured to suit your finished product, application and the processing machinery. Cores are made to specific critical criteria such as ID, OD, wall thickness, processing methods, surface finish and length.

# ABS and PVC Core Tubes

A full range of larger size specific core tubes can be manufactured to suit your exact requirements. The majority of these larger cores are used within the processing system and last longer than card cores as well as being able to be used in wet, moist and hostile conditions.