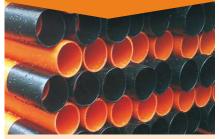

### Metro Smooth Bore Solid Wall Ducts Coloured HDPE

A range of smooth bore solid wall polyethylene ducting that meets the industry standard dimensional requirements. OD's, colours, wall thickness' and lengths offered as required. Black marked "Electric Cable Duct" Orange "Street Lighting" & "Traffic Signal" Purple "Spare Comms" & "Motorway Communications" other colours such as green are also available. All supplied with easy fit couplings.

#### Standard sizes

107/97 5mm Wall 90/80mm 5mm wall 63/53 5mm Wall Same OD with 3.5mm wall also available Minimum Order Quantities may apply

**Bespoke Coil Sizes**,

**Diameters & Lengths** 

Available

Smooth Bore Ducts Standard Sizes and Bespoke