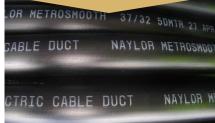

### Metro Smooth Electric Ducting Coils and Lengths

Smooth bore solid wall black ducts are manufactured in coils or lengths. Meets the dimensional requirements of BSEN50086-2-4 This duct has flexibility as well as exceptional impact resistance and durability

#### **Standard Sizes**

37/32mm 25m 50m 100m 44/38mm 25m 50m 100m 60/50mm 25m 50m Bespoke coils up to 750m giving less joints so ideal for Fibre Optic installations, Stick lengths up to 12m available

Minimum Order Quantities may apply