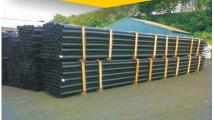

GP Ducting is manufactured as standard from Polyethylene in 6m lengths with a push fit coupling. Standard sizes are 54mm 89mm 110mm 114mm 160mm 168mm 200mm and 250mm. Sold in pack quantities

Minimum Order Quantities may apply