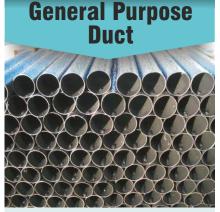

#### Minimum Order Quantities may apply

GP Ducting is manufactured as standard from Polyethylene in 6m lengths with a push fit coupling. Standard sizes are 54mm 89mm 110mm 114mm 160mm 168mm 200mm and 250mm. Sold in pack quantities