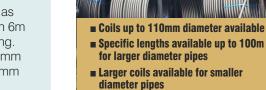

ABLE DUCT

**Metro Smooth** 

**Electric Ducting** 

**Coils and Lengths** 

Smooth bore solid wall black ducts are manufactured in coils or lengths. Meets the dimensional requirements of BSEN50086-2-4 This duct has flexibility as well as exceptional impact resistance and durability **Standard Sizes** 37/32mm 25m 50m 100m 44/38mm 25m 50m 100m 60/50mm 25m 50m Bespoke coils up to 750m giving less joints so ideal for Fibre Optic installations, Stick