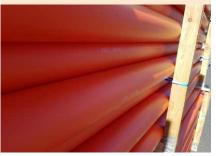

## **Street Lighting** & Traffic Signal

A range of smooth bore solid wall polyethylene ducting that meets the industry standard dimensional requirements. OD's, colours, wall thickness' and lengths offered as required. Black marked "Electric Cable Duct" Orange "Street Lighting" & "Traffic Signal" Purple "Spare Comms" & "Motorway Communications" other colours such as green are also available. All supplied with easy fit couplings.

#### Standard sizes 107/97 5mm Wall 63/53 5mm Wall