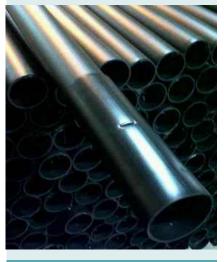

ABLE DUCT

**Metro Smooth** 

**Electric Ducting** 

**Coils and Lengths** 

Smooth bore solid wall black ducts are manufactured in coils or lengths. Meets the dimensional requirements of BSEN50086-2-4 This duct has flexibility as well as exceptional impact resistance and durability **Standard Sizes** 37/32mm 25m 50m 100m 44/38mm 25m 50m 100m 60/50mm 25m 50m Bespoke coils up to 750m giving less joints so ideal for Fibre Optic installations, Stick

Minimum Order Quantities may apply

Minimum Order Quantities may apply

lengths up to 12m available