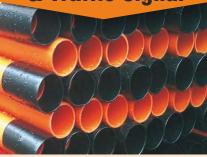

## **Street Lighting** & Traffic Signal

A range of smooth bore solid wall polyethylene ducting that meets the industry standard dimensional requirements. OD's, colours, wall thickness' and lengths offered as required. Black marked "Electric Cable Duct" Orange "Street Lighting" & "Traffic Signal" Purple "Spare Comms" & "Motorway Communications" other colours such as green are also available. All supplied with easy fit couplings.

#### Standard sizes 107/97 5mm Wall 63/53 5mm Wall